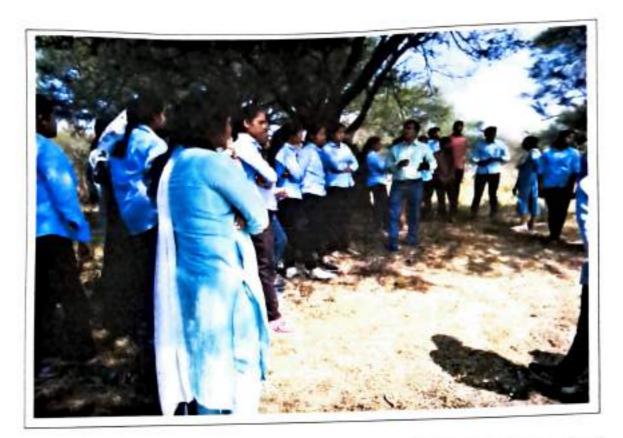

#### 8. Program Report

Department of Zoology organized a field visit on February 02, 2024 to College Campus for the students of S. Y. B. Sc. and T. Y. B. Sc. Zoology. Total 51 students along with 3 faculty members were present. Students were shown the eutrophication of the lake near college and were explained the reason behind it. Student observed various species of insects and observed their activities. Apart from this they also collected the insect specimens for the study. This visit was mainly focused on to understand the species diversity in college campus.

#### 9. Program Outcomes:

Students understood the nature of animal diversity in the college campus. They were able to identify the various species of insect. They were able to demonstrate the various body parts of the insects. Students also collected the insect specimen for their study. Field visit provides real-world experience, increases the quality of education, and improves the social relations, outside of the four walls of a classroom. The idea behind this experiential learning is to contextualize knowledge in order to develop a deeper understanding. Many field visit combine educational content with team-building activities, such as working together to complete assignments and projects. In fact, it is often a good idea to go on a field trip to help create a bond between the students. Good field visit can provide an integral part of the learning experience if they are planned well.