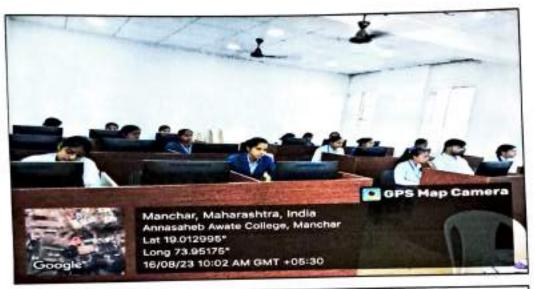

#### Study Tour Report

2023-2024

Date: 08/04/2024

As a part of the curriculum of third-year students industrial visit is mandatory therefore, our T.V.B.Sc. Chemistry 25 students and 42 faculty visited Parag Milk Foods Ltd Manchar. The visit was scheduled on Monday, 62 Jan. 2024 at 10.00 am to said industry. The total 25 students of T.Y.B.Sc. Chemistry and four faculty were visited said industry. This factory has having fully automated cheese plant with modern European technology. During this visit, students of chemistry got good experience of a fully operational manufacturing process. All industrial processes are very safe and hygienic and strictly follow no-human contact or touch in all manufacturing procedure steps till finished milk products. The industry manager gave a very good company presentation at the beginning. We are very much thankful to Principal Dr. N. S. Gaikwad and the head of the Chemistry department Dr. A. A. Kale for the kind permission to organize an industrial visit. The faculty of chemistry Dr. R. B. Gawade, Dr. S. T. Shinde, Mrs. R.S. Pawar and Mrs. M. K. Qazi made a sincere effort to grant the success of the industrial visit.