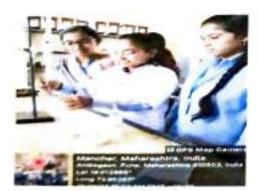

#### Study Tour Report

2023-2024

Date: 08/04/2024

As a part of the curriculum of third-year students industrial visit is mandatory therefore, our T.V.B.Sc. Chemistry 25 students and 42 faculty visited Parag Milk Foods Ltd Manchar. The visit was scheduled on Monday, 62 Jan. 2024 at 10.00 am to said industry. The total 25 students of T.Y.B.Sc. Chemistry and four faculty were visited said industry. This factory has having fully automated cheese plant with modern European technology. During this visit, students of chemistry got good experience of a fully operational manufacturing process. All industrial processes are very safe and hygienic and strictly follow no-human contact or touch in all manufacturing procedure steps till finished milk products. The industry manager gave a very good company presentation at the beginning. We are very much thankful to Principal Dr. N. S. Gaikwad and the head of the Chemistry department Dr. A. A. Kale for the kind permission to organize an industrial visit. The faculty of chemistry Dr. R. B. Gawade, Dr. S. T. Shinde, Mrs. R.S. Pawar and Mrs. M. K. Qazi made a sincere effort to grant the success of the industrial visit.

### Annasaheb Awate Arts, Commerce & Hutatma Babu Genu Science College Manchar, Pune Department of Chemistry Study Tour at Parag Food Ltd 02 Jan. 2024

Visit of T. Y. B. Sc. Students at Parag Food Ltd Manchar

Parag Food Ltd in the plant visit