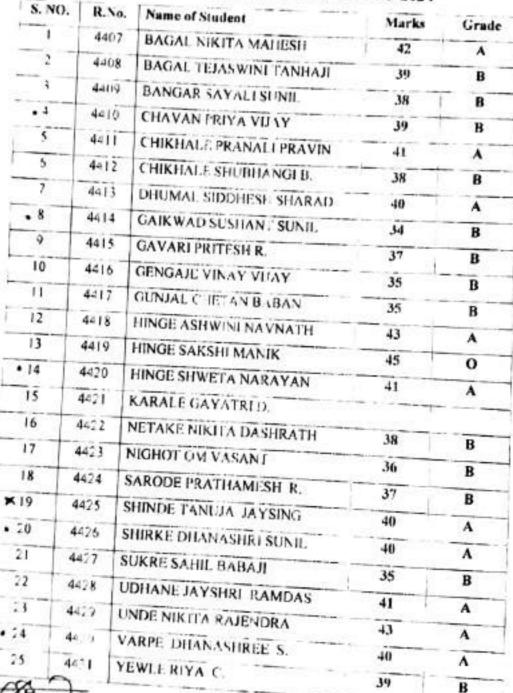

## Industrial Visit Grade

| S. NO. | R. No. | Name of Student          | Grade |
|--------|--------|--------------------------|-------|
| 1      | 4407   | BAGAL NIKITA MAHESH      | 0     |
| 2      | 4408   | BAGAL TEJASWINI TANHAJI  | A     |
| 3      | 4409   | BANGAR SAYALI SUNII.     | A     |
| 4      | 4410   | CHAVAN PRIMA VUAY        | 0     |
| 5      | 4411   | CHIKHALE PEANALI PRAVIN  | 0     |
| 6      | 4412   | CHIKHALE SHUBHANGI B.    | A     |
| 7      | 4413   | DHI, MAL SIDOHESH SHARAD | A     |
| 8      | 4414   | GAIK WAD SUSHANT SUNIL   | A .   |
| 9      | 4415   | GAVARI PRITESH R.        | A     |
| 10     | 4416   | GENGAJE VINAY VIJAY      | Α.    |
| 11     | 4417   | GUNJAL CHETAN BABAN      | A     |
| 12     | 4418   | HINGE ASHW NI NAVNATH    | 0     |
| 13     | 4419   | HINGE SAKSEL MANIK       | 0     |
| 14     | 4420   | HINGE SHWETA NARAYAN     | 0     |
| 15     | 4421   | KARALE GAYATRI D.        | A     |
| 16     | 4422   | NETAKE NIKITA DASHRATH   | A     |
| 17     | 4423   | NIGHOT OM VASANT         | 0     |
| 18     | 4424   | SARODE PRA HAMESH R.     | A     |
| 19     | 4425   | SHINDE TANUJA JAYSING    | A     |
| 20     | 4426   | SHIRKE DHANASHRI SUNII   | A     |
| 2      | 4427   | SUKRE SAHIL BABAJI       | 4     |
| 22     | 4428   | UDHANE JAYSHRI RAMDAS    | A     |
| 23     | 4429   | UNDE NIKITA RAJENDRA     | A     |
| 24     | 4430   | VARPE DHANASHREE S.      | A     |
| 25     | 4431   | YEWLERIYA C.             | A     |