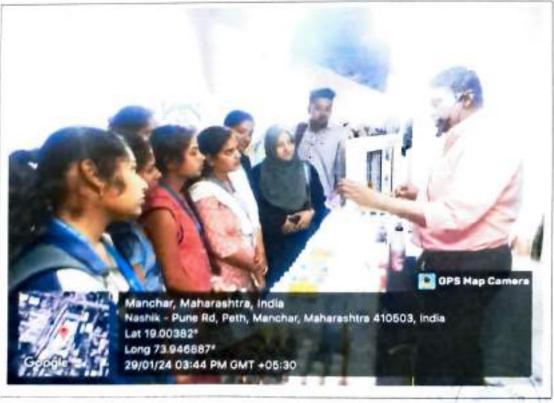

7. Objective

One day visit to Krusi Vidnyan Kendra was organized under the following objectives:

- To upgrade and extend the knowledge and understanding of the subject beyond the classroom.
- To provide the students an insight regarding the updated technology to control the pest
- 3. To provide students with an opportunity to learn practically through interaction.
- To provide insights about Animal Husbandry to all students.

#### 8. Program Report

Department of Zoology organized a field visit on January 01, 2024 to Krushi Vidnyan Kendra for the students of T. Y. B. Sc. Zoology. Total 13 students along with 02 faculty members were present. Students were shown the different techniques to control the pest. Students were also introduced to material which control the household insect pest. The knowledge based on preparation and utilization of various manures made from Vermicultures, Hens were given to all the students.