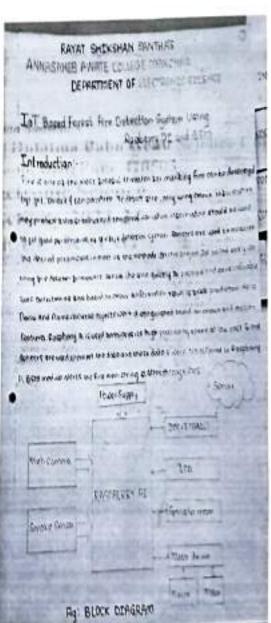

# Rayat Shikshan Sanstha's Annasaheb Awate Arts, Commerce & Hutatma Babu Genu Science College Manchar, Pune Department of Electronic Science

2.3 Teaching Learning Process (2023-24)

| Sr.No | Student<br>Centric<br>Activities | Activities<br>Organized                                                                                                                                               | Date                                                                             | No.of<br>Beneficiaries           |
|-------|----------------------------------|-----------------------------------------------------------------------------------------------------------------------------------------------------------------------|----------------------------------------------------------------------------------|----------------------------------|
| 1     | Experiential<br>Learning         | 1.Field Visit 2. Short Term Course 3. Hands on Practical Session 4.Competition- Abstract Making 5.Project by Student                                                  | 22/04/2024<br>06/12/2023                                                         | 05<br>14                         |
| 2     | Participative<br>Learning        | 1.Avishkar 2. Mind Mapping Activity 3. Concept Mapping Activity 4. Extension Activities Network Generation 5.Group Discussion 6.Student Seminar 7. Wallpaper Activity | 29/02/2024<br>04/08/2024<br>23/01/2023<br>16/03/2024<br>07/12/2023<br>19/01/2024 | 14<br>13<br>12<br>51<br>10<br>05 |
| 3     | Problem<br>Solving               | 1.Code Conversion                                                                                                                                                     |                                                                                  |                                  |
| 4     | ICT Methods<br>Used              | 1. Virtual Lab 2.List Of Presentation(49) 3.List of Videos(23) 4.No. of Software Used(11) 5. E Content(152)                                                           | 19/12/2023                                                                       | 24                               |