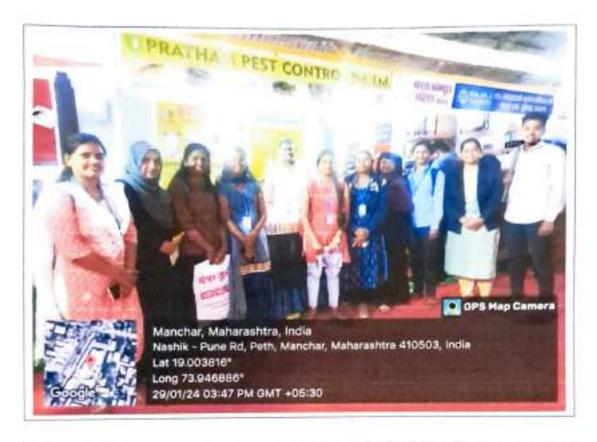

7. Objective

One day visit to Krusi Vidnyan Kendra was organized under the following objectives:

- To upgrade and extend the knowledge and understanding of the subject beyond the classroom.
- To provide the students an insight regarding the updated technology to control the pest
- 3. To provide students with an opportunity to learn practically through interaction.
- To provide insights about Animal Husbandry to all students.

#### 8. Program Report

Department of Zoology organized a field visit on January 01, 2024 to Krushi Vidnyan Kendra for the students of T. Y. B. Sc. Zoology. Total 13 students along with 02 faculty members were present. Students were shown the different techniques to control the pest. Students were also introduced to material which control the household insect pest. The knowledge based on preparation and utilization of various manures made from Vermicultures, Hens were given to all the students.