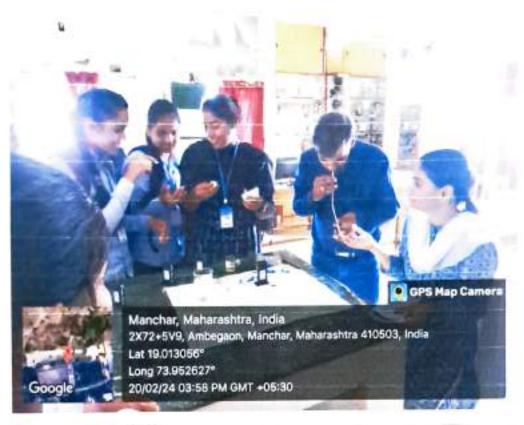

#### Study Tour Report

2023-2024

Date: 08/04/2024

As a part of the curriculum of third-year students industrial visit is mandatory therefore, our T.V.B.Sc. Chemistry 25 students and 42 faculty visited Parag Milk Foods Ltd Manchar. The visit was scheduled on Monday, 62 Jan. 2024 at 10.00 am to said industry. The total 25 students of T.Y.B.Sc. Chemistry and four faculty were visited said industry. This factory has having fully automated cheese plant with modern European technology. During this visit, students of chemistry got good experience of a fully operational manufacturing process. All industrial processes are very safe and hygienic and strictly follow no-human contact or touch in all manufacturing procedure steps till finished milk products. The industry manager gave a very good company presentation at the beginning. We are very much thankful to Principal Dr. N. S. Gaikwad and the head of the Chemistry department Dr. A. A. Kale for the kind permission to organize an industrial visit. The faculty of chemistry Dr. R. B. Gawade, Dr. S. T. Shinde, Mrs. R.S. Pawar and Mrs. M. K. Qazi made a sincere effort to grant the success of the industrial visit.