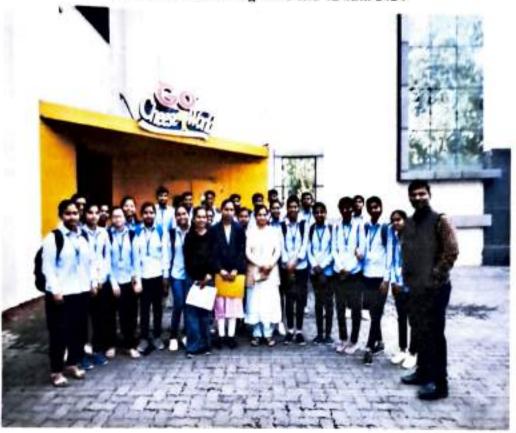

#### Study Tour Report

2023-2024

Date: 08/04/2024

As a part of the curriculum of third-year students industrial visit is mandatory therefore, our T.V.B.Sc. Chemistry 25 students and 42 faculty visited Parag Milk Foods Ltd Manchar. The visit was scheduled on Monday, 62 Jan. 2024 at 10.00 am to said industry. The total 25 students of T.Y.B.Sc. Chemistry and four faculty were visited said industry. This factory has having fully automated cheese plant with modern European technology. During this visit, students of chemistry got good experience of a fully operational manufacturing process. All industrial processes are very safe and hygienic and strictly follow no-human contact or touch in all manufacturing procedure steps till finished milk products. The industry manager gave a very good company presentation at the beginning. We are very much thankful to Principal Dr. N. S. Gaikwad and the head of the Chemistry department Dr. A. A. Kale for the kind permission to organize an industrial visit. The faculty of chemistry Dr. R. B. Gawade, Dr. S. T. Shinde, Mrs. R.S. Pawar and Mrs. M. K. Qazi made a sincere effort to grant the success of the industrial visit.

### Annasaheb Awate Arts, Commerce & Hutatma Babu Genu Science College Manchar, Pune Department of Chemistry Study Tour at Parag Food Ltd 02 Jan. 2024

Visit of T. Y. B. Sc. Students at Parag Food Ltd Manchar

Parag Food Ltd in the plant visit