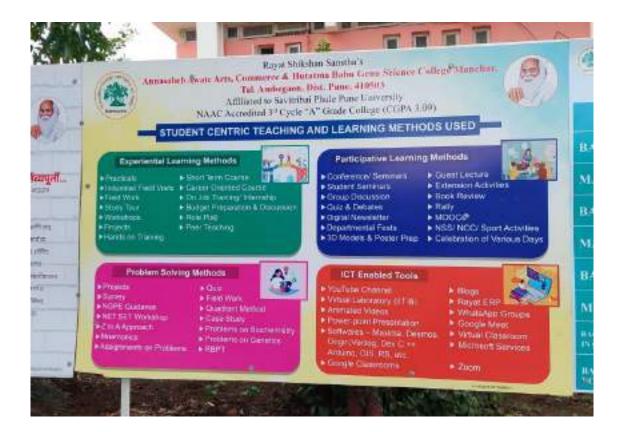

## Student Centric Methods displayed in college campus

#### Rayat Shikshan Sanstha's Annasaheb Awate Arts, Commerce & Hutatma Babu Genu Science College Manchar, Tal. Ambegaon, Dist. Pune