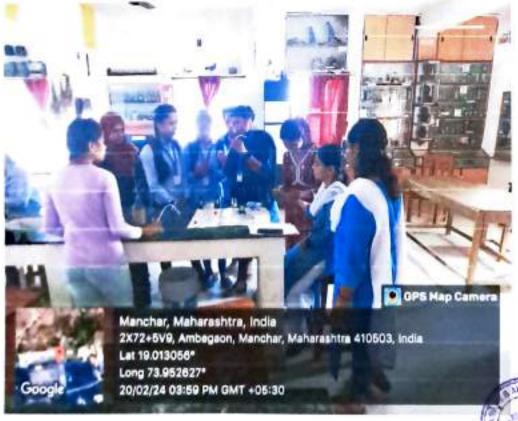

#### Study Tour Report

2023-2024

Date: 08/04/2024

As a part of the curriculum of third-year students industrial visit is mandatory therefore, our T.V.B.Sc. Chemistry 25 students and 42 faculty visited Parag Milk Foods Ltd Manchar. The visit was scheduled on Monday, 62 Jan. 2024 at 10.00 am to said industry. The total 25 students of T.Y.B.Sc. Chemistry and four faculty were visited said industry. This factory has having fully automated cheese plant with modern European technology. During this visit, students of chemistry got good experience of a fully operational manufacturing process. All industrial processes are very safe and hygienic and strictly follow no-human contact or touch in all manufacturing procedure steps till finished milk products. The industry manager gave a very good company presentation at the beginning. We are very much thankful to Principal Dr. N. S. Gaikwad and the head of the Chemistry department Dr. A. A. Kale for the kind permission to organize an industrial visit. The faculty of chemistry Dr. R. B. Gawade, Dr. S. T. Shinde, Mrs. R.S. Pawar and Mrs. M. K. Qazi made a sincere effort to grant the success of the industrial visit.