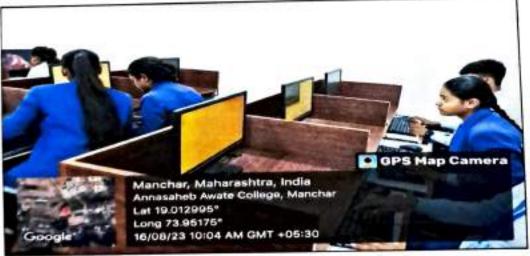

#### Study Tour Report

2023-2024

Date: 08/04/2024

As a part of the curriculum of third-year students industrial visit is mandatory therefore, our T.V.B.Sc. Chemistry 25 students and 42 faculty visited Parag Milk Foods Ltd Manchar. The visit was scheduled on Monday, 62 Jan. 2024 at 10.00 am to said industry. The total 25 students of T.Y.B.Sc. Chemistry and four faculty were visited said industry. This factory has having fully automated cheese plant with modern European technology. During this visit, students of chemistry got good experience of a fully operational manufacturing process. All industrial processes are very safe and hygienic and strictly follow no-human contact or touch in all manufacturing procedure steps till finished milk products. The industry manager gave a very good company presentation at the beginning. We are very much thankful to Principal Dr. N. S. Gaikwad and the head of the Chemistry department Dr. A. A. Kale for the kind permission to organize an industrial visit. The faculty of chemistry Dr. R. B. Gawade, Dr. S. T. Shinde, Mrs. R.S. Pawar and Mrs. M. K. Qazi made a sincere effort to grant the success of the industrial visit.