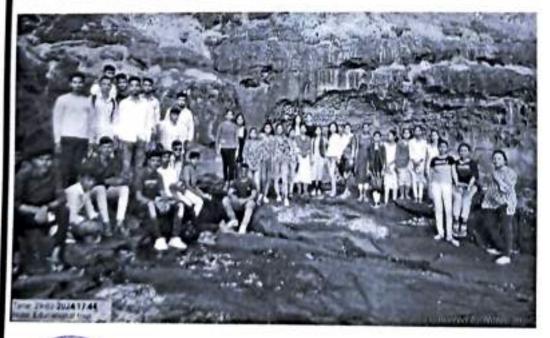

#### 8. Program Report

Department of Zoology organized a field visit on February 02, 2024 to College Campus for the students of S. Y. B. Sc. and T. Y. B. Sc. Zoology. Total 51 students along with 3 faculty members were present. Students were shown the eutrophication of the lake near college and were explained the reason behind it. Student observed various species of insects and observed their activities. Apart from this they also collected the insect specimens for the study. This visit was mainly focused on to understand the species diversity in college campus.