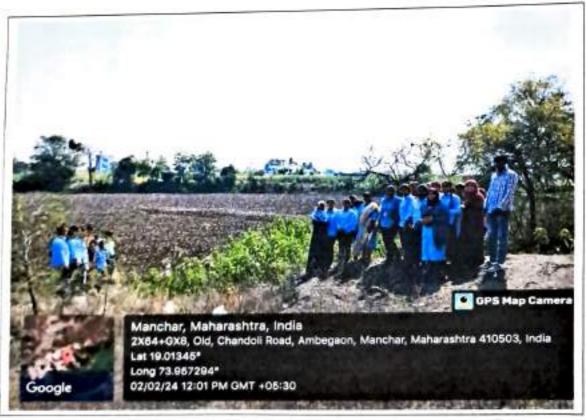

#### 8. Program Report

Department of Zoology organized a field visit on January 01, 2024 to Krushi Vidnyan Kendra for the students of T. Y. B. Sc. Zoology. Total 13 students along with 02 faculty members were present. Students were shown the different techniques to control the pest. Students were also introduced to material which control the household insect pest. The knowledge based on preparation and utilization of various manures made from Vermicultures, Hens were given to all the students.

The KVKs, thus are the down-to-earth institutions committed to vocational training, transfer of latest technologies, on farm research and thus, serving as the light house for overall rural development in the district. The activities of the KVK include technology assessment,

Dept. of Zoology\_Educational Tour / Industrial Visit / Field Visit\_2023-24

refinement and transfer, aiming to bridge the gap between the technology developed at the research institutions and its adoption at the field level by the farmers through demonstration of technology/ products etc. and training of farmers, rural youths and extension personnel.