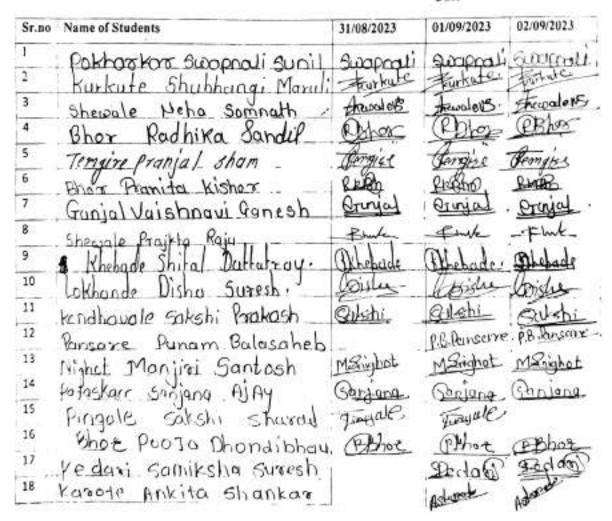

|
| 4130           | baconin facil America        | for Background?"         | SECONTAL.    |
| 4071           | Inamiday basa limiy          | WCVD-                    | MD.          |
| 4063           | Gold Poyal Booklal           | -Teile                   | - gilile     |
| 40 60          | State Perits Gurpul          | Alles.                   | (Acres       |
| 4064           | Gondhe Origini shwari        | findle                   | Frenchis     |
| 4065           | garyri Harmondel             | diameter                 | Shambel      |



22.25







### Commerce and Management Faculty

#### Problem Solving Method

#### Attendance 2023-24

Class - S.Y.BCom (SEM- III ) Accounting

Subject - Corporate

Topic - Valuation of Shares

Sub. Teacher - Prof. Wagh A.S.

Date -





| santash i sharad sharadara indrakant n shakur tarum kailas iantosh i laxman nudri lahu ianesh igati Anil shorad ma                                                                                                            | S. G. Malhave<br>Reagant.